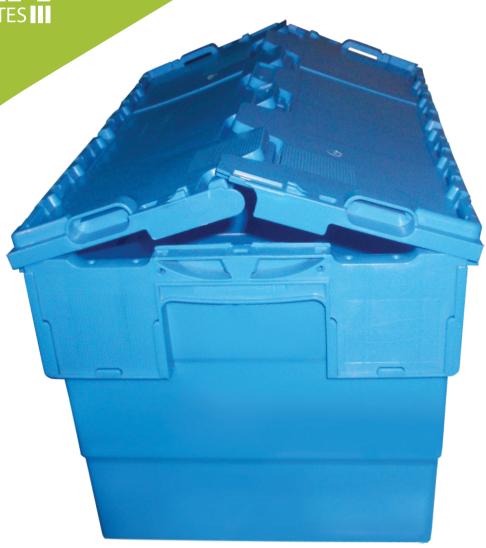

SAT launches new Integra Crates which are much stronger and advanced than the existing crates used today. Integra has an enhanced design to reduce product damage in transit, keeps the products safe with its solid base and walls and secured with its attached hinged lid. Integra saves up to 70% space while reverse transportation.

### Integra Advantages: