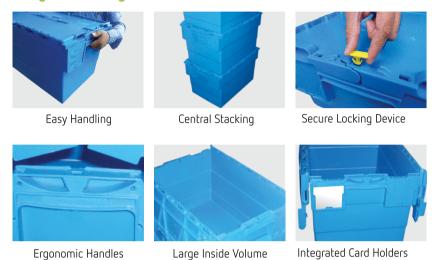

### Integra Advantages:

## Additional Advantages:

- Integra is the perfect warehouse-to-store solution
- These light, flexible containers can be repacked conveniently with clothing, accessories, textiles and other retail products
- Being easy to unload, they help minimize time spent at the store
- It can even be used on conveyors very conveniently