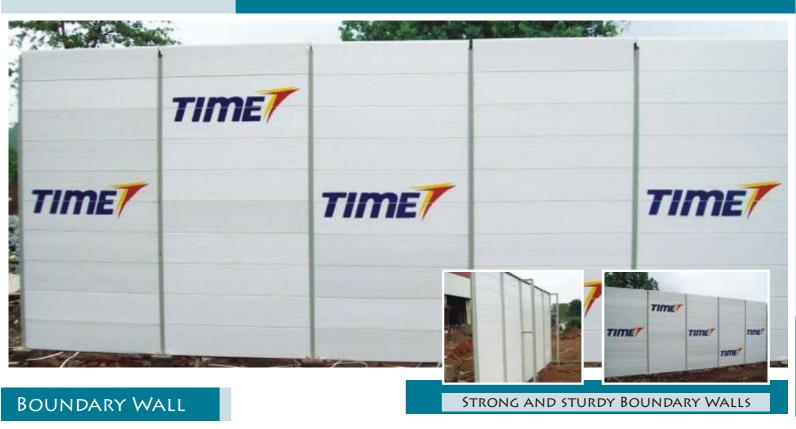

Boundary Wall Panels filled with concrete are sturdy, strong and durable. Hence, they can be used in construction of Boundary walls for factories, warehouses, godowns, etc.

The customer can have a choice of coloured panels or different printing on panels. Customized panels are also offered using various colour and designs.

Size available: 1mtr x 0.3mtr, 1.5mtr x 0.3mtr.