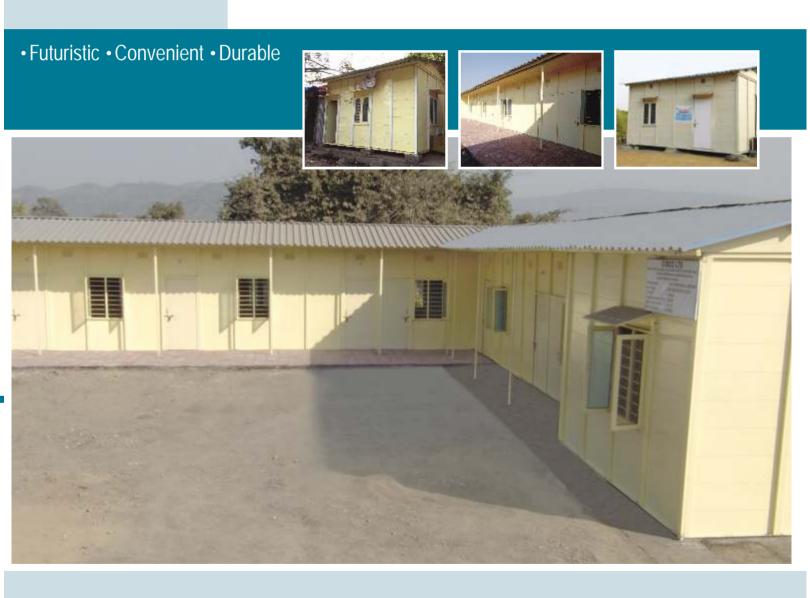

## Prefab Shelters

Factory made pre-engineered structure

#### FEATURES AND ADVANTAGES

- Factory made pre-engineered structure
- Easy and quick installation, easy to dismantle and transport
- Durable, cost-effective and zero maintenance
- · Leak and rust proof and free from fungus and termites
- · Water, fire and earthquake resistant
- Fully secured with grill and locking facilities
- Strong design to resist high wind pressure up to 150 kmph
- Very effective acoustics and have maximum absorption, if blended with fillers like glass wool, polyurethane which gives superb insulation property
- Modular in construction, can be expanded in future
- High quality interiors comes with fans, tube lights, outside bulbs, electric casing wiring and provision for AC
- Can withstand temperature variations, all weather protection
- Painting: surface panels are available in regular or pre-laminated designs
- Sizes: 3 standard sizes -6 x 3 x 3 mtrs, 7 x 6 x 3 mtrs, 10 x 5 x 3 mtrs
- Custom built products / sizes are also available

#### USAGES

Our Prefab Shelters can be used for wide range of applications such as:

- Relief Camps Car Parks Site Offices Portable Canteens
  - Security Guard Cabins Control Rooms Farm Houses
  - Sanitary Units Mobile Shelters Dark Room Units Work
    - Shops Laboratory Units Hospital Units Food Cafes
      - Telecom Shelters Check Posts Exhibition Offices
        - And many more....