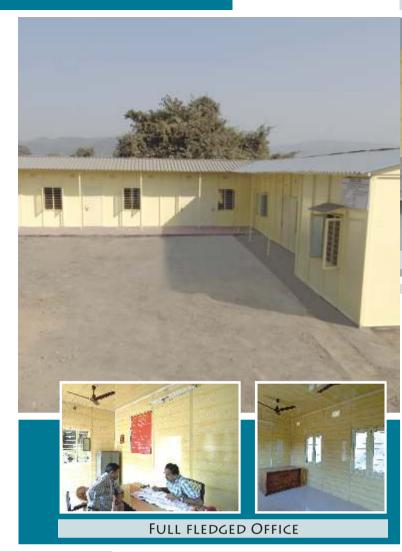

#### USAGES

Our Prefab Shelters can be used for wide range of applications such as:

- Relief Camps Car Parks Site Offices Portable Canteens
  - Security Guard Cabins Control Rooms Farm Houses
  - Sanitary Units Mobile Shelters Dark Room Units Work
    - Shops Laboratory Units Hospital Units Food Cafes
      - Telecom Shelters Check Posts Exhibition Offices
        - And many more....