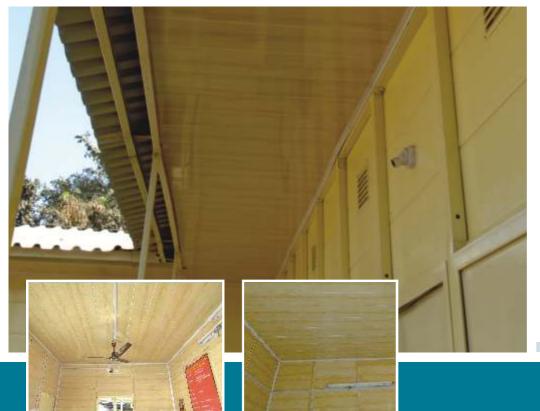

### FALSE CEILING

Ceiling panels are available in a width of 7mm and lengths upto 3 meters. They can be printed in different colour shades as per the customers' requirement. No joints are required as they are continuous and can be filled with tongue and groove arrangements. They are light in weight and can be transported easily. They can also replace conventional ceiling patterns due to zero maintenance and quick installation.