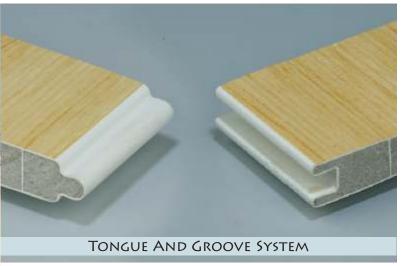

#### TONGUE AND GROOVE SYSTEM

Our PVC Wall Panels are fitted in each other with unique "Tongue & Groove" technique. The standard size of Panel is 1mtr x 0.3mtr. This technique is leak proof, air tight which gives excellent bonding and strength to the wall made from our Panels.