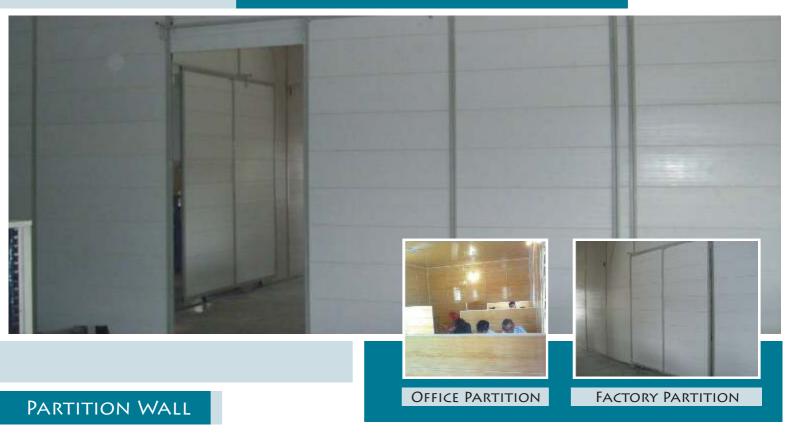

#### **VENTILATORS**

Modular construction, easy to fit, suitable for all weather, strong and durable.

VENTILATOR

Partition Wall Panels are filled with PUF, cement are sturdy, strong and durable. Hence, they can be used in construction of Partition Wall for interiors of offices, homes, showrooms and can also be used in factories.