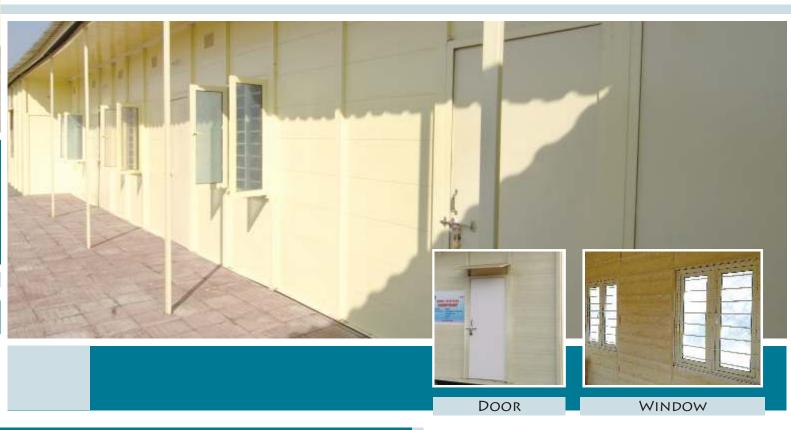

#### TONGUE AND GROOVE SYSTEM

Our PVC Wall Panels are fitted in each other with unique "Tongue & Groove" technique. The standard size of Panel is 1mtr x 0.3mtr. This technique is leak proof, air tight which gives excellent bonding and strength to the wall made from our Panels.

#### FACTORY MADE DOORS AND FRAMES

Factory made PVC doors and frames are manufactured by TTL. These are reinforced with excellent polymeric reinforcement and can be used for homes, hospitals, offices etc. for all internal applications.

Available Sizes: 6'.3" x 2'.3", 6'.3" x 2'.6", 6'.9" x 2'.6".

PVC Openable Window: Manufactured at the plant, these windows are elegant and well affordable in cost compared with traditional ones.

The standard size of our window is 3'x 3'