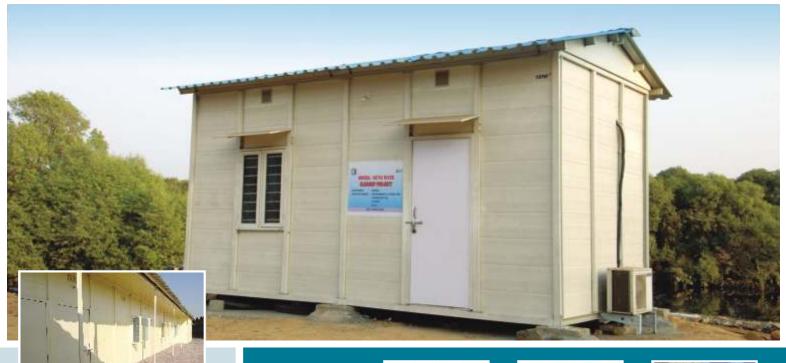

#### FEATURES AND ADVANTAGES

- Factory made pre-engineered structure
- Easy and quick installation, easy to dismantle and transport
- Durable, cost-effective and zero maintenance
- · Leak and rust proof and free from fungus and termites
- · Water, fire and earthquake resistant
- Fully secured with grill and locking facilities
- Strong design to resist high wind pressure up to 150 kmph
- Very effective acoustics and have maximum absorption, if blended with fillers like glass wool, polyurethane which gives superb insulation property
- Modular in construction, can be expanded in future
- High quality interiors comes with fans, tube lights, outside bulbs, electric casing wiring and provision for AC
- Can withstand temperature variations, all weather protection
- Painting: surface panels are available in regular or pre-laminated designs
- Sizes: 3 standard sizes -6 x 3 x 3 mtrs, 7 x 6 x 3 mtrs, 10 x 5 x 3 mtrs
- Custom built products / sizes are also available

#### USAGES

Our Prefab Shelters can be used for wide range of applications such as:

- Relief Camps Car Parks Site Offices Portable Canteens
  - Security Guard Cabins Control Rooms Farm Houses
  - Sanitary Units Mobile Shelters Dark Room Units Work
    - Shops Laboratory Units Hospital Units Food Cafes
      - Telecom Shelters Check Posts Exhibition Offices
        - And many more....